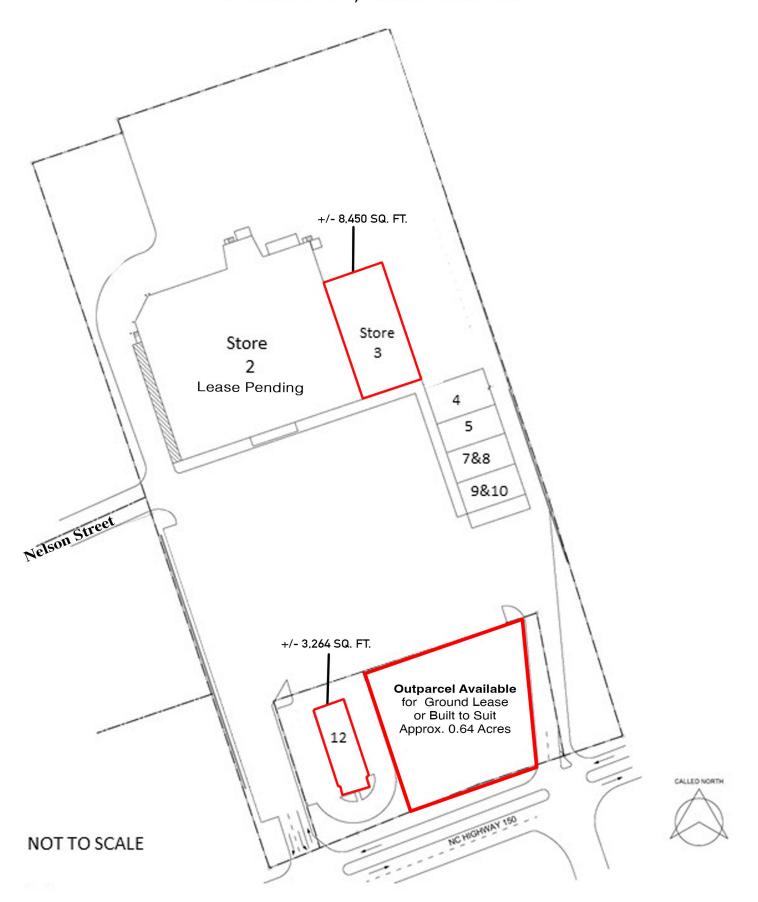

### CURRENTLY AVAILABLE

- Space 3 +/- 8,450 SQ. FT.
- OP 12 +/- 3,264 SQ. FT.
- Outparcel for Ground Lease or Built to Suit +

+/- 0.64 Acres

### New Store coming soon • Space 2 +/- 36,624 SQ. FT.

MORE INFO www.gfdinc.com 919.401.5500

Scan this QR Code with your mobile phone's QR Reader to visit our website, and learn more about this property as well as others available for lease. NORTHWOOD PLAZA KERNERSVILLE, NORTH CAROLINA